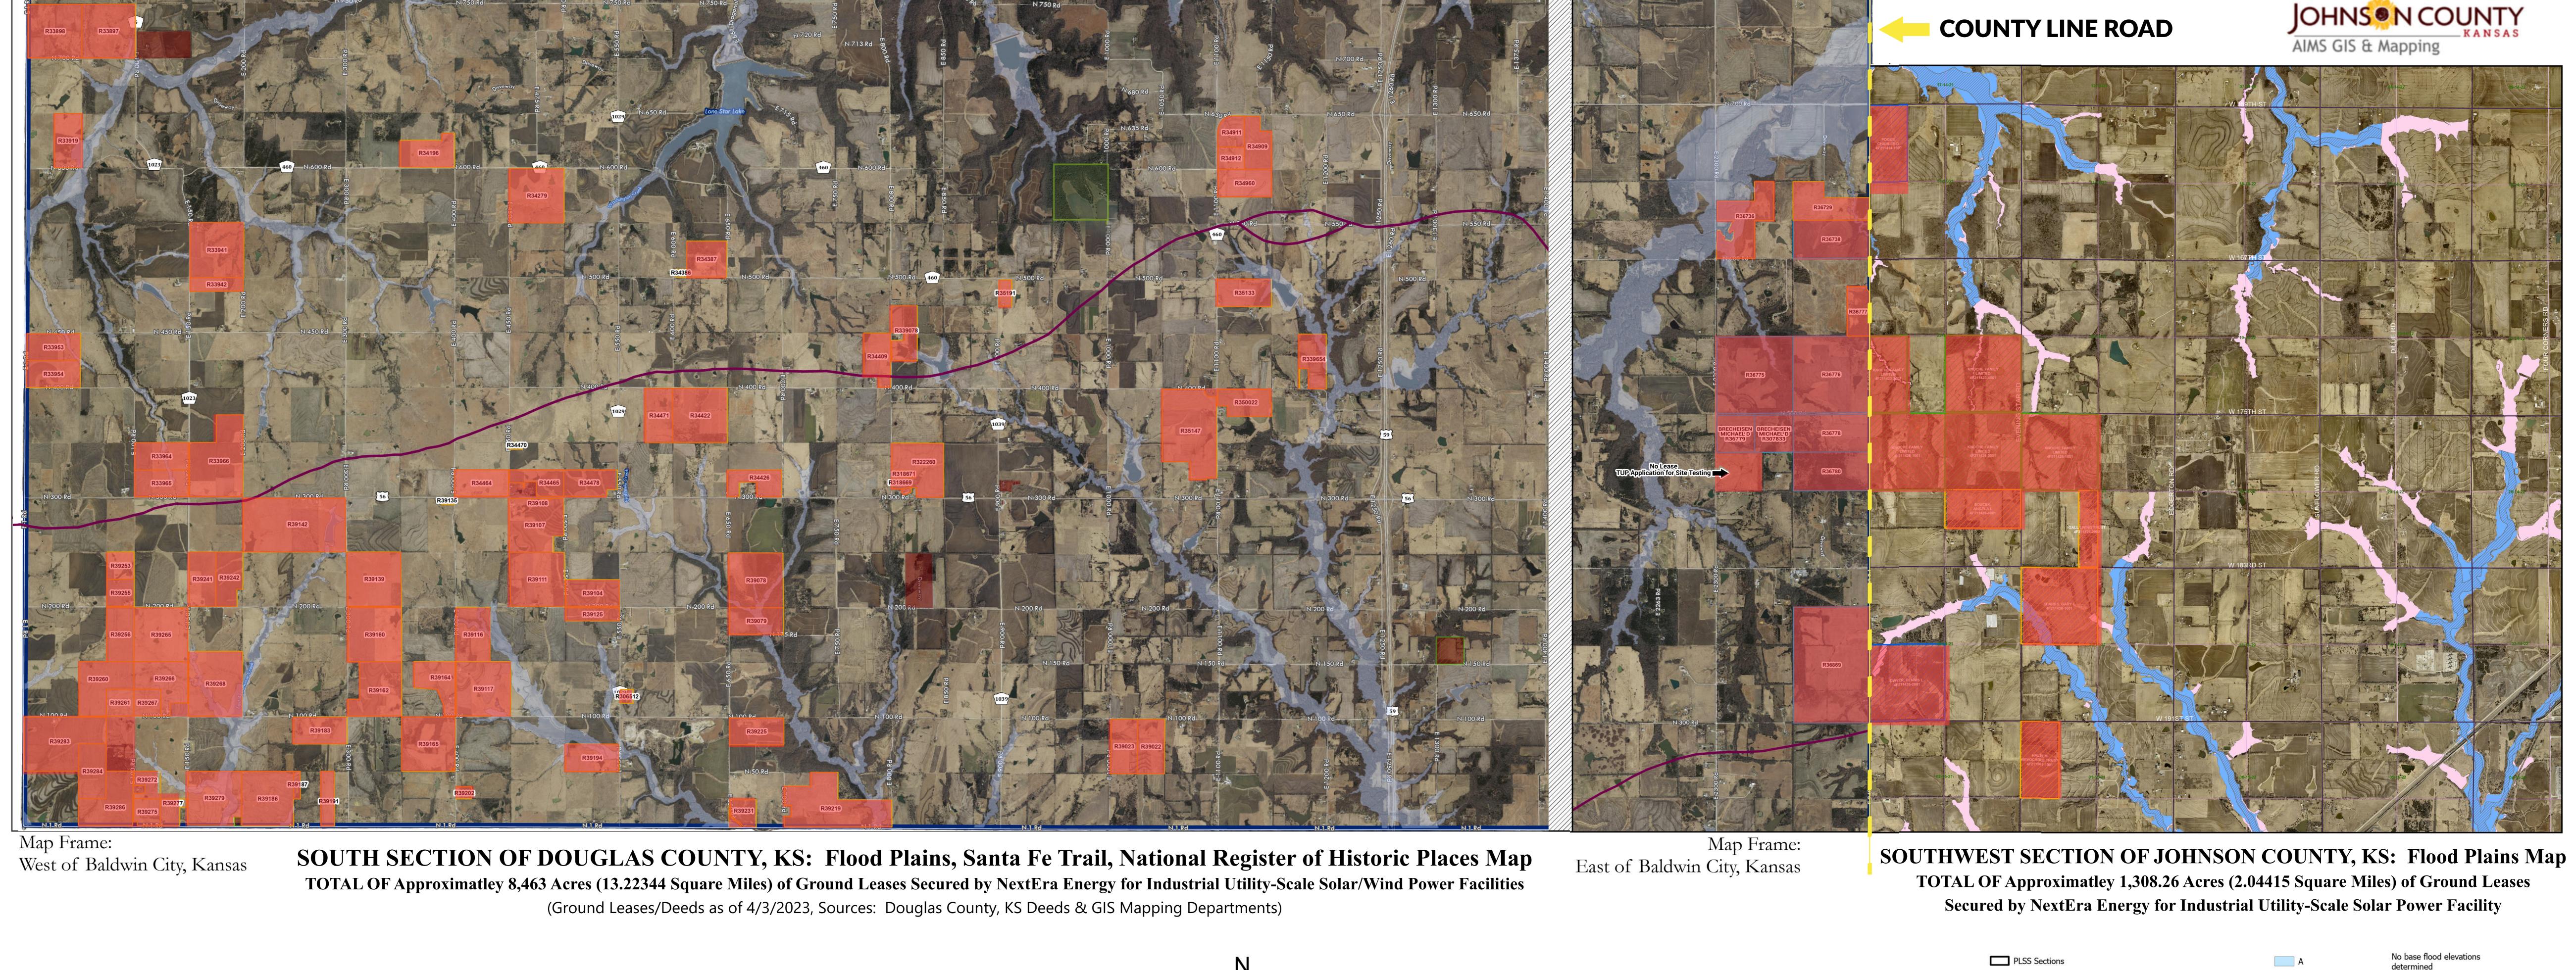

NextEra Energy (Boulevard Associates, LLC & West Gardner Solar, LLC) Ground Leases/Deeds for Industrial Utility-Scale Solar/Win'd Power Facilities

100 year floodplain

— Santa Fe Trail (NPS 2017)

National Register of Historic Places

Register of Historic Kansas Places

 $W \stackrel{N}{\rightleftharpoons} E$ 

GIS MAP DISCLAIMER: This map is to be used for reference purposes only, and no other use or reliance on the same is authorized. Parcel lines are shown for tax purposes only and are not intended for conveyances, nor is it intended to substitute for a legal survey or property abstract. Parcels shown do not necessarily constitute a legal lot of record.

Map produced 4/17/2023, GIS, SS, CM

Date of Imagery: March 2022 by Surdex Corporation