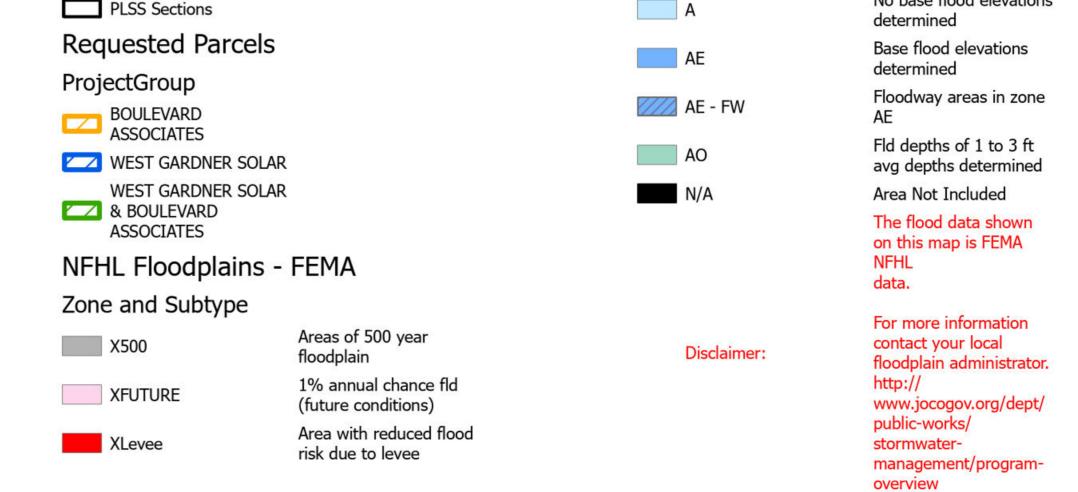

NextEra Energy (Boulevard Associates, LLC & West Gardner Solar, LLC) Ground Leases/Deeds for Industrial Utility-Scale Solar/Win'd Power Facilities

100 year floodplain

— Santa Fe Trail (NPS 2017)

National Register of Historic Places

Register of Historic Kansas Places

 $W \stackrel{N}{\rightleftharpoons} E$ 

GIS MAP DISCLAIMER: This map is to be used for reference purposes only, and no other use or reliance on the same is authorized. Parcel lines are shown for tax purposes only and are not intended for conveyances, nor is it intended to substitute for a legal survey or property abstract. Parcels shown do not necessarily constitute a legal lot of record.