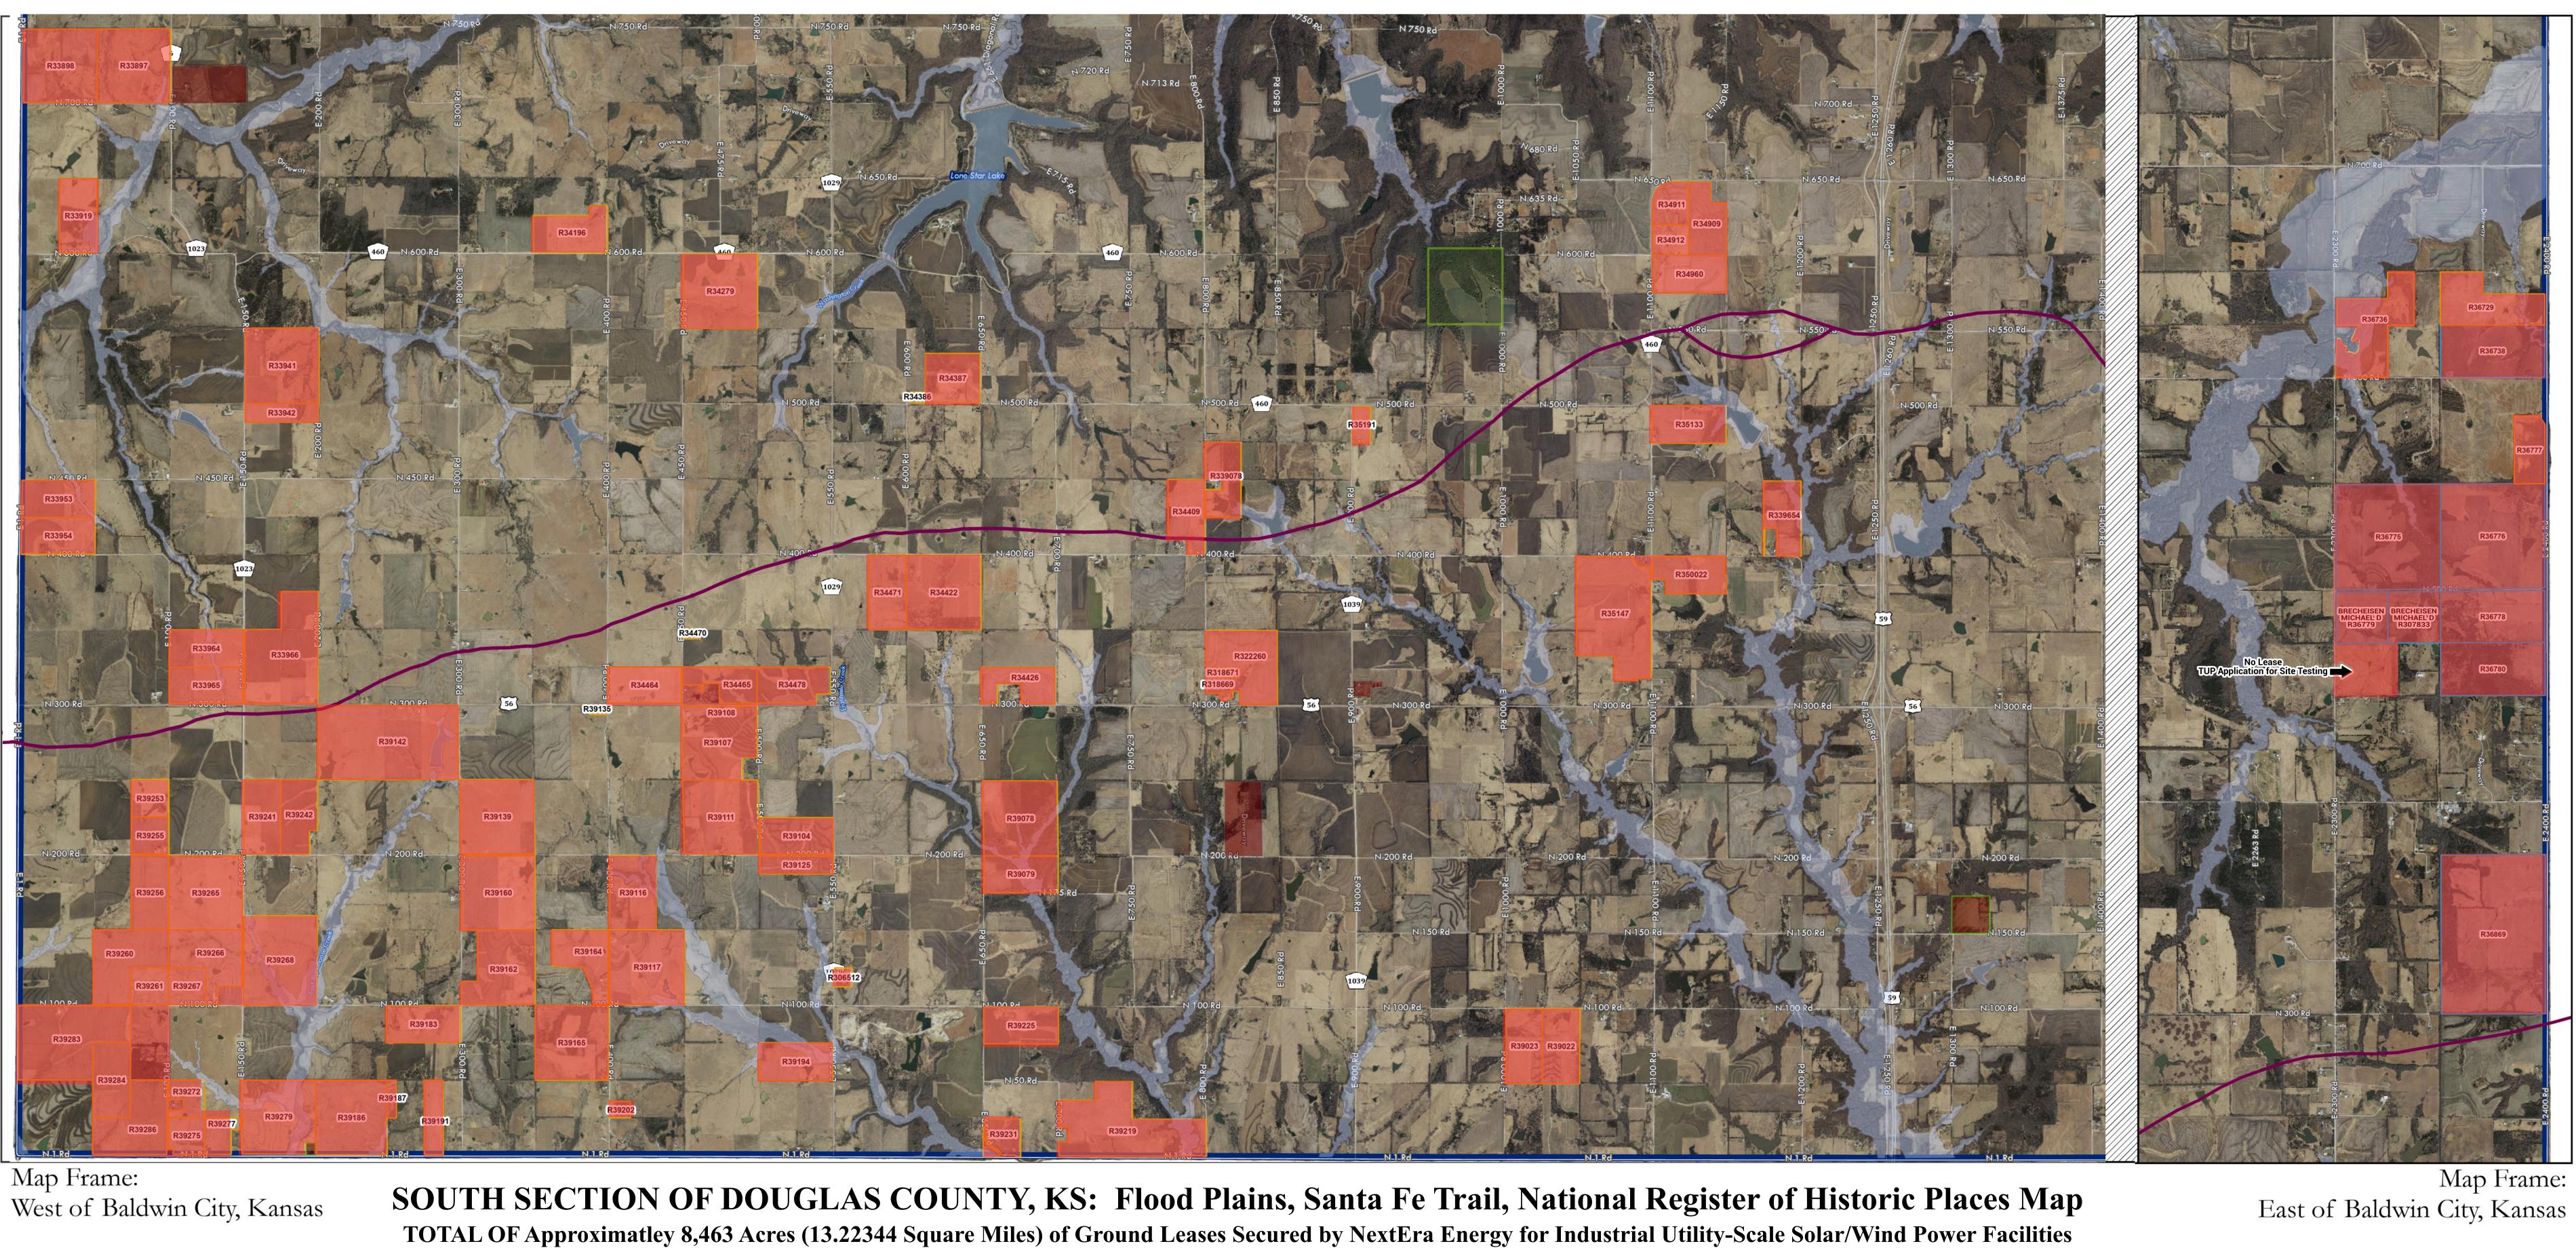

NextEra Energy (Boulevard Associates, LLC & West Gardner Solar, LLC) Ground Leases/Deeds for Industrial Utility-Scale Solar/Win'd Power Facilities 100 year floodplain

- Santa Fe Trail (NPS 2017)
- National Register of Historic Places
- Register of Historic Kansas Places

(Ground Leases/Deeds as of 4/3/2023, Sources: Douglas County, KS Deeds & GIS Mapping Departments)

GIS MAP DISCLAIMER: This map is to be used for reference purposes only, and no other use or reliance on the same is authorized. Parcel lines are shown for tax purposes only and are not intended for conveyances, nor is it intended to substitute for a legal survey or property abstract. Parcels shown do not necessarily constitute a legal lot of record.