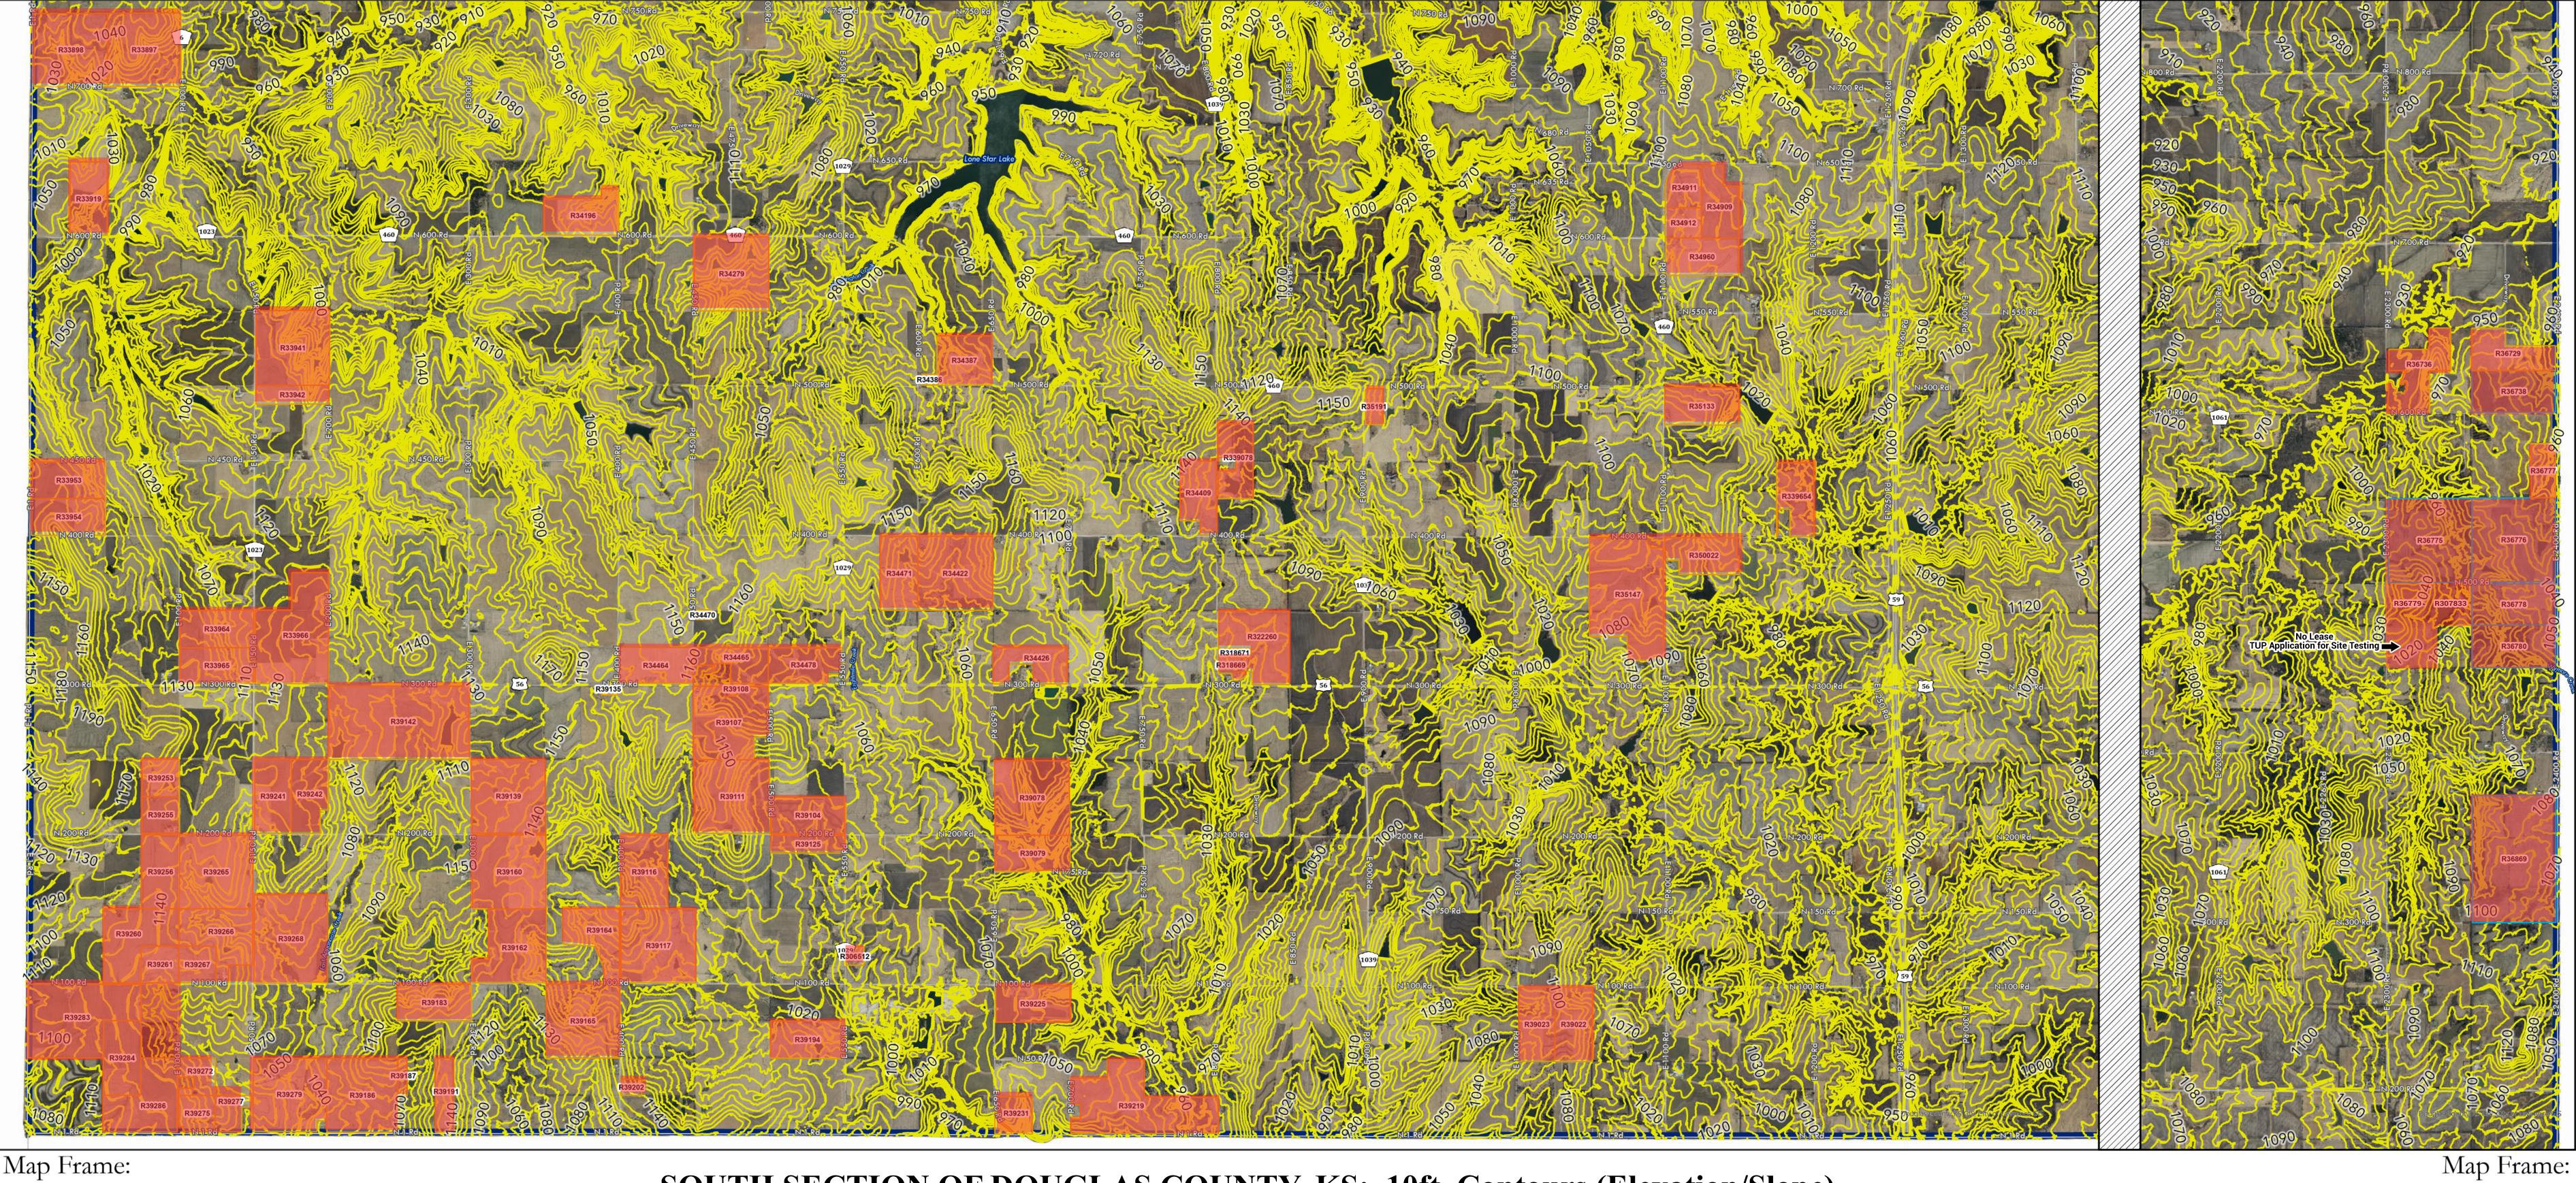

## SOUTH SECTION OF DOUGLAS COUNTY, KS: 10ft. Contours (Elevation/Slope)

TOTAL OF Approximatley 8,463 Acres (13.22344 Square Miles) of Ground Leases Secured by NextEra Energy for Industrial Utility-Scale Solar/Wind Power Facilities (Ground Leases/Deeds as of 4/3/2023, Sources: Douglas County, KS Deeds & GIS Mapping Departments)

NextEra Energy (Boulevard Associates, LLC & West Gardner Solar, LLC) Ground Leases/Deeds for Industrial Utility-Scale Solar/WindFacilities (as of 4/3/2023)

GIS MAP DISCLAIMER: This map is to be used for reference purposes only, and no other use or reliance on the same is authorized. Parcel lines are shown for tax purposes only and are not intended for conveyances, nor is it intended to substitute for a legal survey or property abstract. Parcels shown do not necessarily constitute a legal lot of record.